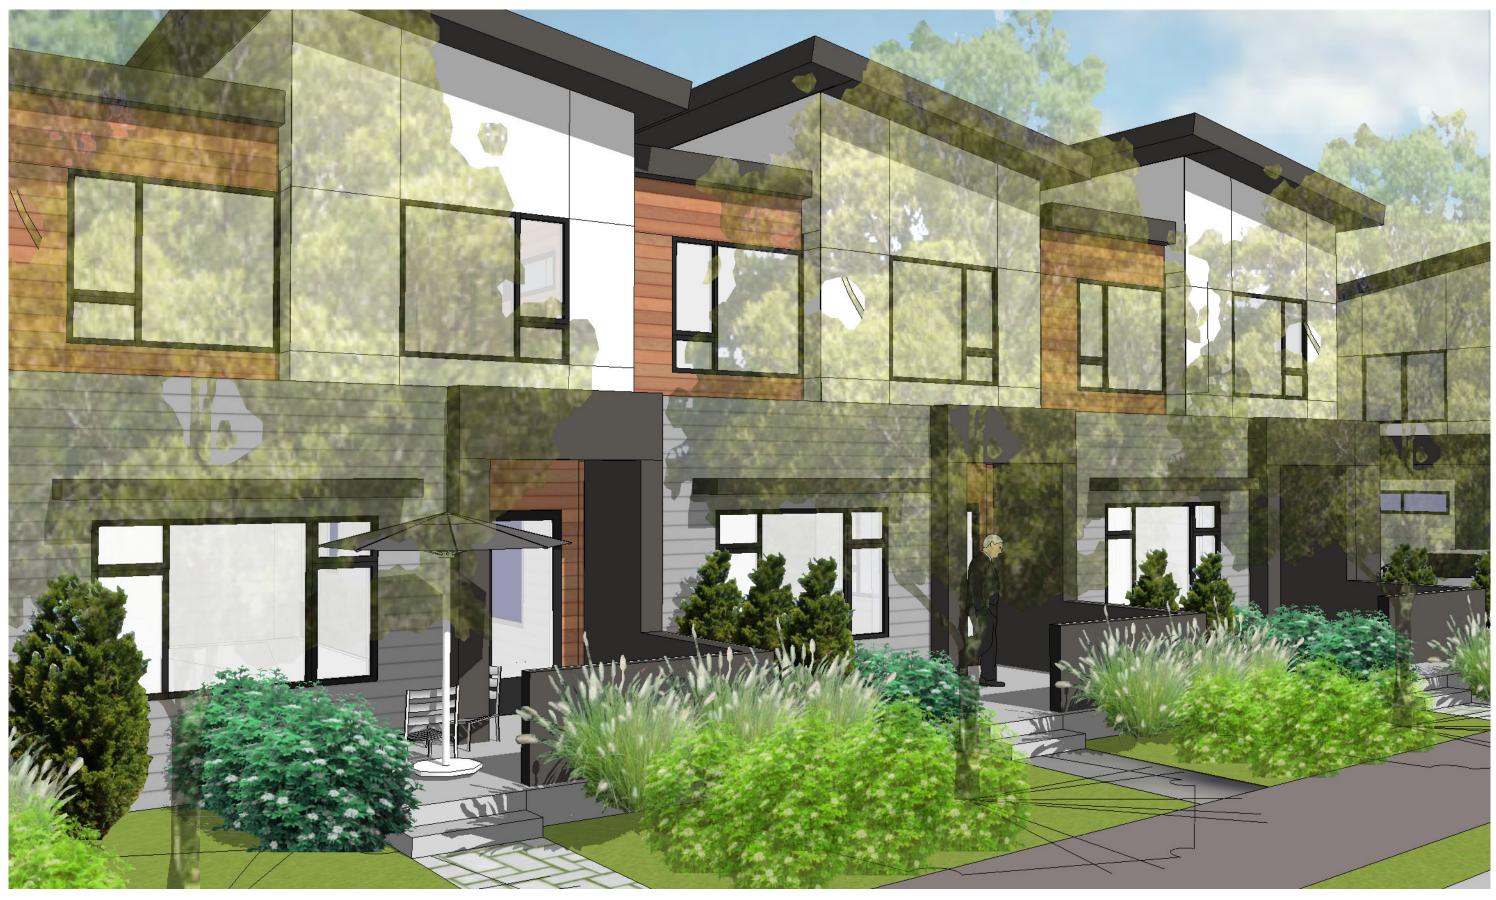

ARCH. STAMP

**BUILDING 1 FRONT ENTRANCE FROM GODFREY ROAD** 

SHED

CLIENT

Law Holdings Inc.

| REV. DATE | NUMBER   | DESCRIPTION   | DATE                                                  | FE  | B. 2, 2022            |              |
|-----------|----------|---------------|-------------------------------------------------------|-----|-----------------------|--------------|
|           | 22-02-2  | DP            | ]                                                     |     |                       | PERSPECTIVES |
|           | 22-11-23 | CL Response   | SCALE                                                 | SE  | E DRAWING             |              |
|           | 23-02-23 | CL Response 2 | ]                                                     |     |                       |              |
|           |          |               | RECEIVED<br>DP1380<br>2025-MAR-03<br>Current Planning |     | DP1380<br>2025-MAR-03 | A301         |
|           |          |               | DRAWN BY                                              | JRT | DRAWN BY JRT          |              |