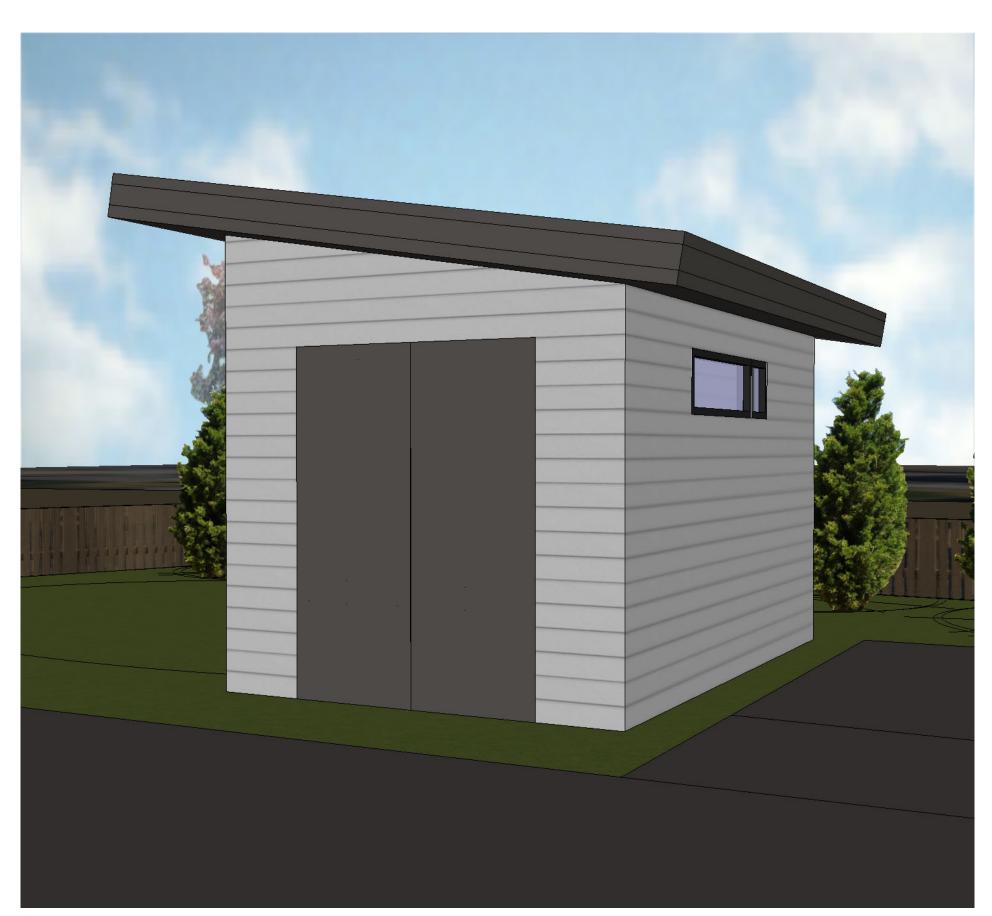

ARCH. STAMP

**BUILDING 1 FRONT ENTRANCE FROM GODFREY ROAD** 

SHED

CLIENT

Law Holdings Inc.

| REV. DATE | NUMBER   | DESCRIPTION   | DATE                                                  | FE  | B. 2, 2022            |              |
|-----------|----------|---------------|-------------------------------------------------------|-----|-----------------------|--------------|
|           | 22-02-2  | DP            | ]                                                     |     |                       | PERSPECTIVES |
|           | 22-11-23 | CL Response   | SCALE                                                 | SE  | E DRAWING             |              |
|           | 23-02-23 | CL Response 2 | ]                                                     |     |                       |              |
|           |          |               | RECEIVED<br>DP1380<br>2025-MAR-03<br>Current Planning |     | DP1380<br>2025-MAR-03 | A301         |
|           |          |               | DRAWN BY                                              | JRT | DRAWN BY JRT          |              |